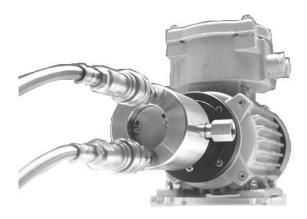

## Heating Jacket

The heating jacket is available for all magnetic drive GATHER gear pumps and centrifugal pumps. By a forced internal flow of heating fluid the heating jacket guarantees that the pump head is heated uniformly. The heating jacket can be easily mounted onto the pump head.

## **Technical Data:**

- heating connections G 1/4
- stainless steel casing 1.4571
- pressure in heating shell up to 20 bar
- heating / cooling fluid: brine, steam, thermal oil etc.
- heating temperature up to +400°C