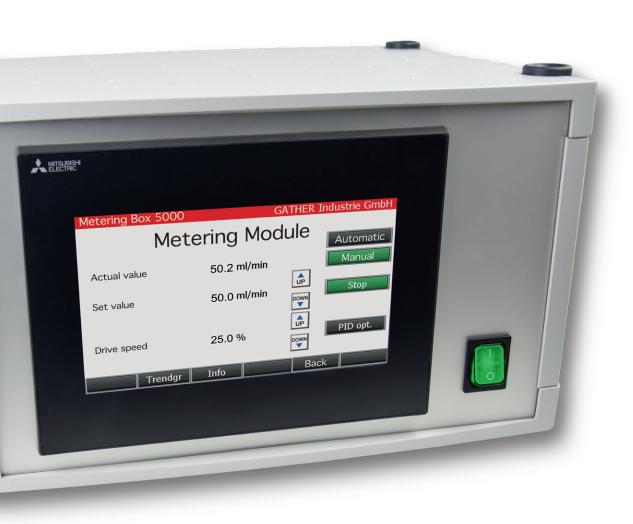

# **Metering Box - Handling**

The screen based operating interface enables a fast initial operation of **GATHER Industrie GmbH** Metering Box 5000 different metering and measurement applications. After setting a few parameters of the measurement an automatic algorithm identifies the control loop parameters (PID-Controller) Measure Metering Batch => AUTOTUNING. Continuously metering and batch filling Setup are possible, independent on the measurement application. All input/ control values can be set and adjusted via the surface. Standard interfaces for digital storage and operating via PC are Log In Log Out available. GATHER Industrie GmbH Metering Box 5000 Metering Module Example Automatic Manual Actual value 50.2 ml/min UP Stop Set value 50.0 ml/min UP PID opt. Drive speed 25.0 % DOWN Trendgr Info Metering Module