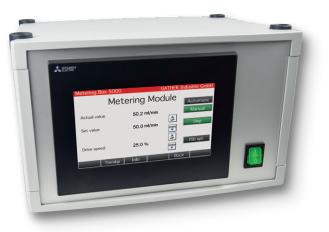

# **Metering Box - Handling**

The screen based operating interface enables a fast initial operation of **GATHER Industrie GmbH** Metering Box 5000 different metering and measurement applications. After setting a few parameters of the measurement an automatic algorithm identifies the control loop parameters (PID-Controller) Measure Metering Batch => AUTOTUNING. Continuously metering and batch filling Setup are possible, independent on the measurement application. All input/ control values can be set and adjusted via the surface. Standard interfaces for digital storage and operating via PC are Log In Log Out available. GATHER Industrie GmbH Metering Box 5000 Metering Module Example Automatic Manual Actual value 50.2 ml/min UP Stop Set value 50.0 ml/min UP PID opt. Drive speed 25.0 % DOWN Trendgr Info Metering Module