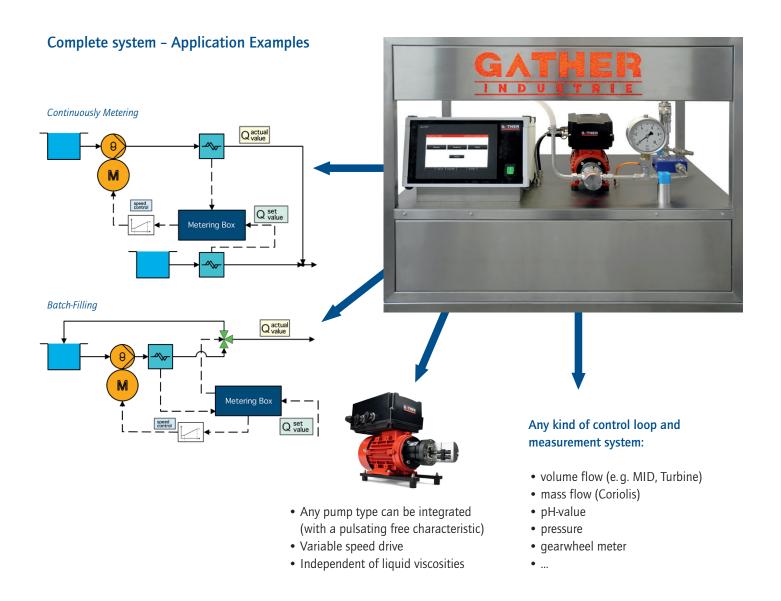

#### Metering Box Universal-Controller

The PLC for all pump control loops. Exact metering or filling of liquids at the push of a button.

- Simple screen based operating ("easy plug and play use"), no programming skills needed
- "Autotuning" to calculate the control parameters (PID) automatically
- Easy to integrate in any kind of control loop, applicable for all metering and measurement systems
- Continuously dosing and batch filling are possible

- Independent of liquid viscosities
- Integrated "Master-Slave-Function"
- Integrated "Fail-Safe-Function"
- Applicable for all pumps (with a pulsating free characteristic)
- Special interfaces on request